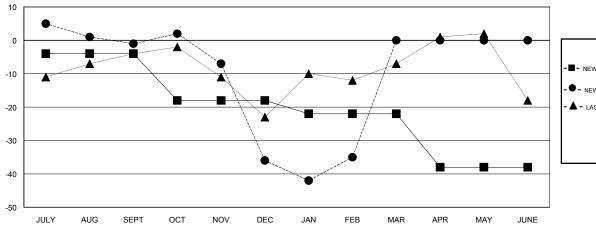

## GOALS AND ACTUAL MEMBERS CUMULATIVE

| -■- NEW MEMBER GROWTH NET GOAL    |  |
|-----------------------------------|--|
| - ● - NEW MEMBER GROWTH ACTUAL    |  |
| - ▲ - LAST YEAR MEMBERSHIP ACTUAL |  |
|                                   |  |
|                                   |  |
|                                   |  |
|                                   |  |